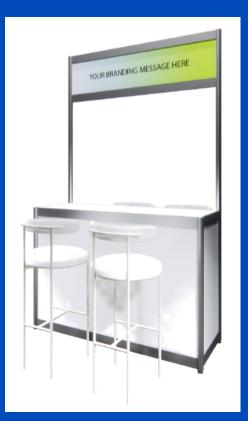

### ATC2024 Exec Desk Standard Package

Your package includes your stand fascia signage - see images below. Fascia signage artwork must be submitted by **Monday 9 September** - all details on p2.

Example of Exec Desk build with fascia position