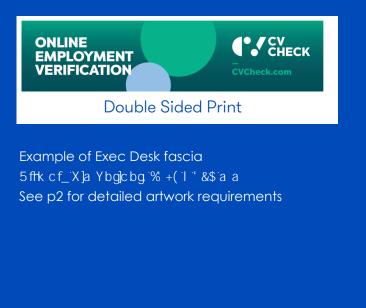

### ATC2024 Exec Desk Standard Package

Your package includes your stand fascia signage - see images below. Fascia signage artwork must be submitted by **Monday 9 September** - all details on p2.

Example of Exec Desk build with fascia position